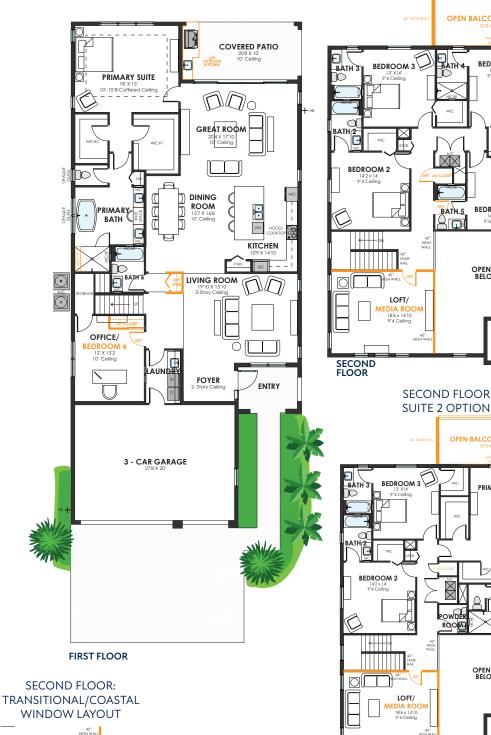

4,096 - 4,424 A/C SF 4,990 - 5,318 TOTAL SF

INVENTORY, PRICING, OPTIONS & MORE Ş: 🗖 Ж.,

Only the Contemporary elevation has two transom windows above the front entry door and double single hung windows at the covered entry.

Square footage, room dimensions and window sizes and location may vary based on home exterior selection. Exact dimensions and square footage are approximate and may vary in construction. Square footage is measured from the outside of the exterior walls. In production, plans and elevations may vary in precise details and dimensions and may not be shown. Pricing, terms, plans, specifications, features, elevations, amenities, designs, dimensions, and materials are subject to homesetie flt, availability and monotony code availability and subject to change or substitution by Akel Homes without notice. The left-to-right orientation of each floorplan may be reversed or a mirror image of that depicted herein depending upon the location of the home within a particular homesite. Not all options shown may be availabile at this selected community. Illustrations of elevation and plans are only exist of adjust to be achieved rater dispected is not to scale and may vary as to type, maturity, location, and number. Photography used in this brochure and/or any of the materials contained within this brochure, and in the sales and information center displays, may be stock photography and is used to depict the spirit of the lifestyle to be achieved rater than any that may exist or may be proposed. Please see a New Home Consultant for complete information is being developed and sold by Solana Avenin, LLC a Florida limited liability company. This is not an offering in states where prior registration is required. Equal Housing Opportunity. Akel Homes and the Akel Homes logo are trademarks of Akel Homes, LLC and/or its affiliates. All rights reserved @2023. Akel Homes.