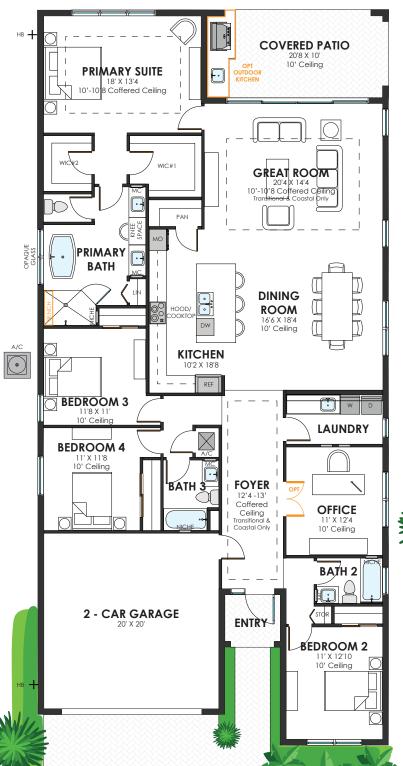

### REDONDO 🛂

2,527 A/C SF 3,208 TOTAL SF

Coffered ceiling in foyer and great room is only available in the Transitional and Coastal elevations. The ceiling height in the foyer is 116° and 10° in the great room of the Contemporary Elevation. All other dimensions and ceiling heights are consistent between the three elevations.