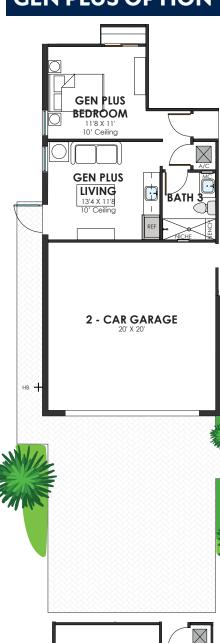

### **GEN PLUS OPTION**

EXP. GARAGE OPTION

2.359 A/C SF

**CONTEMPORARY** 

**TRANSITIONAL** 

**COASTAL** 