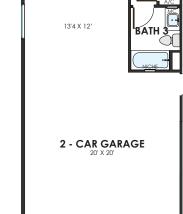

### REDONDO 🛂

2,527 A/C SF 3,208 TOTAL SF

Coffered ceiling in foyer and great room is only available in the Transitional and Coastal elevations. The ceiling height in the foyer is 116° and 10° in the great room of the Contemporary Elevation. All other dimensions and ceiling heights are consistent between the three elevations.